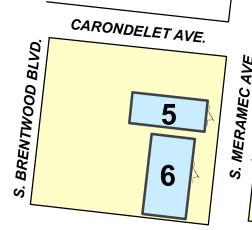

# St. Louis County **Government Facilities**

- 1 Police Department 7900 Forsyth Ave. 889-2341
- 2 Lawrence K. Roos Government Blda. 41 S. central Ave. 615-5000
- 3 Buzz Westfall Justice Center 100 S. Central Ave. 615-5245
- 4 Courts Building 7900 Carondelet Ave. 615-5000

5 Health Department 111 S. Meramec Ave. 615-0600

6th - Public Works

Personnel

8th - Administration

Purchasing

9th - County Counselor **County Executive** 

7th - Parks

- 6 World Trade Center 121 S. Meramec Ave. 615-8141
- 7 Clayton MetroBus Center, MetroLink Station and Parking Garage 235 S. Central Ave.