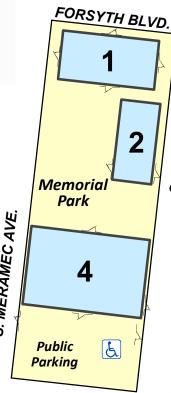

# St. Louis County **Government Facilities**

- 1 Police Department 7900 Forsyth Ave. 889-2341
- 2 Lawrence K. Roos Government Blda. 41 S. central Ave. 615-5000
- 3 Buzz Westfall Justice Center 100 S. Central Ave. 615-5245
- 4 Courts Building 7900 Carondelet Ave. 615-5000

5 Health Department 111 S. Meramec Ave. 615-0600

6th - Public Works

Personnel

8th - Administration

Purchasing

9th - County Counselor **County Executive** 

7th - Parks

- 6 World Trade Center 121 S. Meramec Ave. 615-8141
- 7 Clayton MetroBus Center, MetroLink Station and Parking Garage 235 S. Central Ave.